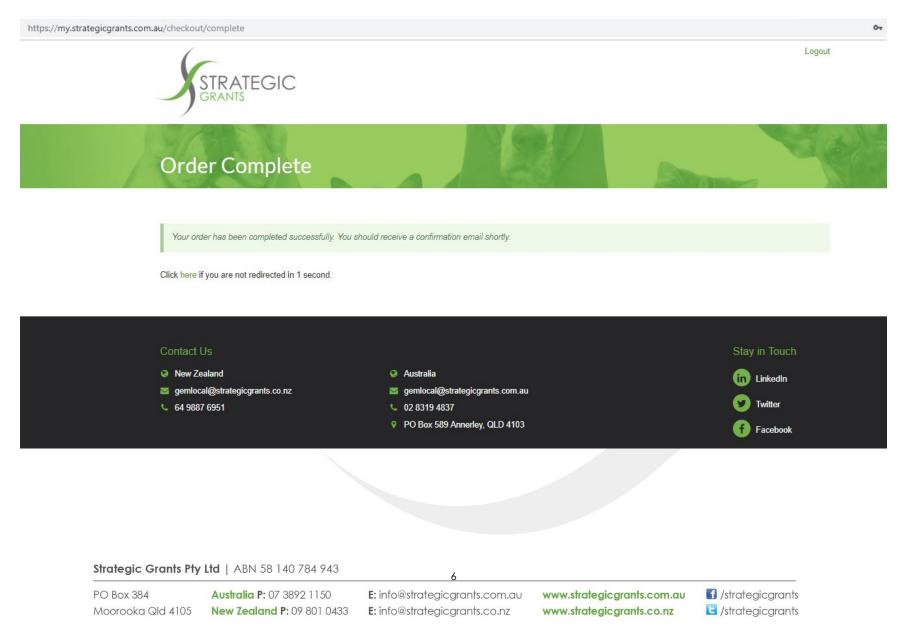

After you click Register, you will be directed to this screen.

Don't click anything, but wait to be directed to the GEM Local set up pages.

www.strategicgrants.co.nz

**L** /strategicgrants

You have now started the initial setup of your GEM Local grants calendar.