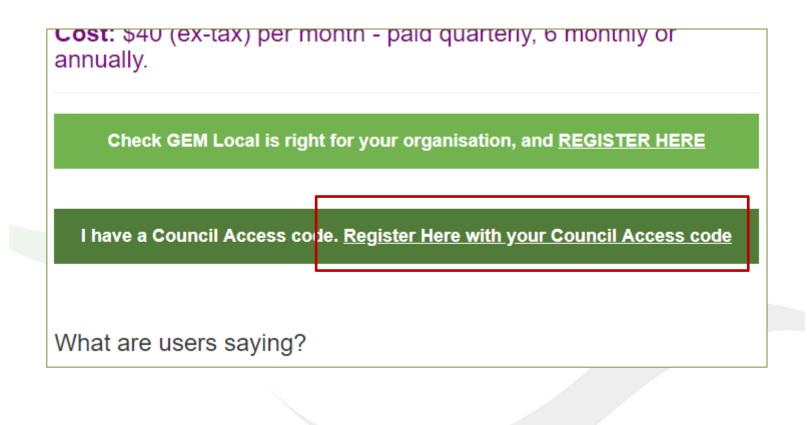

https://gemlocal.com/auth/login

You will land on the GEM Local home page:

Scroll down to the section of the page where it says

I have a Council Access code.

and click onto the link that says **Register Here with your Council Access code** 