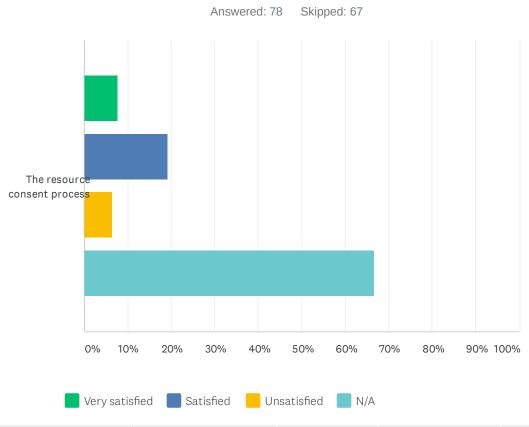

# Q7 Have you made a resource consent application recently? - If yes, answer below, if not please continue to the next question. How satisfied are you with:

|                              | VERY SATISFIED | SATISFIED    | UNSATISFIED | N/A          | TOTAL |
|------------------------------|----------------|--------------|-------------|--------------|-------|
| The resource consent process | 7.69%<br>6     | 19.23%<br>15 | 6.41%<br>5  | 66.67%<br>52 | 78    |