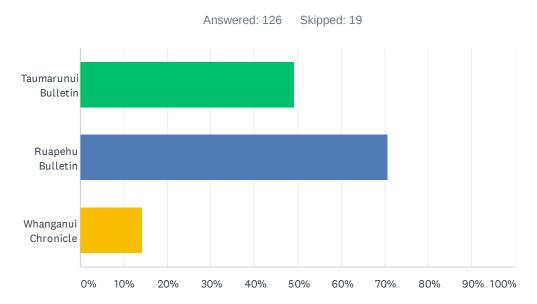

#### Q16 What Ruapehu newspaper(s) do you read?

| ANSWER CHOICES         | RESPONSES |    |
|------------------------|-----------|----|
| Taumarunui Bulletin    | 49.21%    | 62 |
| Ruapehu Bulletin       | 70.63%    | 89 |
| Whanganui Chronicle    | 14.29%    | 18 |
| Total Respondents: 126 |           |    |