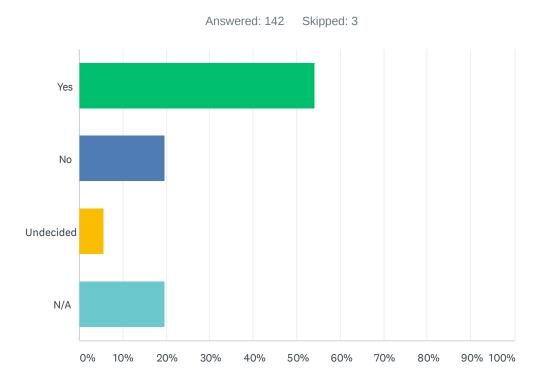

#### Q10 Do you feel RDC provides you with adequate opportunity to recycle?

| ANSWER CHOICES | RESPONSES |     |
|----------------|-----------|-----|
| Yes            | 59.57%    | 84  |
| No             | 29.79%    | 42  |
| Undecided      | 6.38%     | 9   |
| N/A            | 2.84%     | 4   |
| TOTAL          |           | 141 |