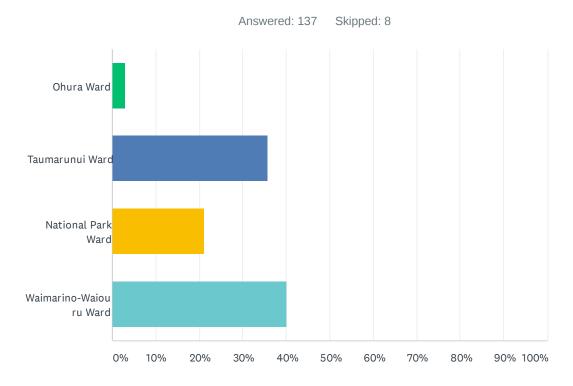

#### Q13 What Ward do you live in or own property in?

| ANSWER CHOICES         | RESPONSES |    |
|------------------------|-----------|----|
| Ohura Ward             | 2.92%     | 4  |
| Taumarunui Ward        | 35.77%    | 49 |
| National Park Ward     | 21.17%    | 29 |
| Waimarino-Waiouru Ward | 40.15%    | 55 |
| Total Respondents: 137 |           |    |