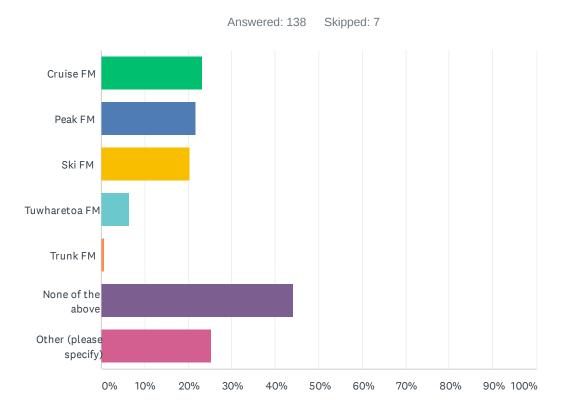

## Q14 What Ruapehu Radio station(s) do you listen to?

| ANSWER CHOICES         | RESPONSES |    |
|------------------------|-----------|----|
| Cruise FM              | 23.19%    | 32 |
| Peak FM                | 21.74%    | 30 |
| Ski FM                 | 20.29%    | 28 |
| Tuwharetoa FM          | 6.52%     | 9  |
| Trunk FM               | 0.72%     | 1  |
| None of the above      | 44.20%    | 61 |
| Other (please specify) | 25.36%    | 35 |
| Total Respondents: 138 |           |    |