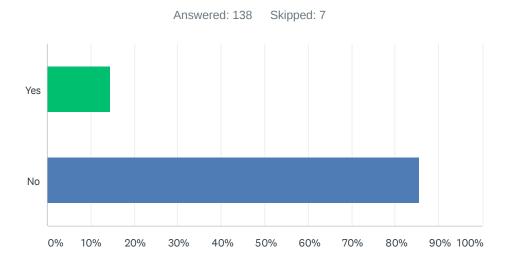

# Q17 Did you make use of Council's online services during the COVID-19 lockdown period?

| ANSWER CHOICES         | RESPONSES |     |
|------------------------|-----------|-----|
| Yes                    | 14.49%    | 20  |
| No                     | 85.51%    | 118 |
| Total Respondents: 138 |           |     |