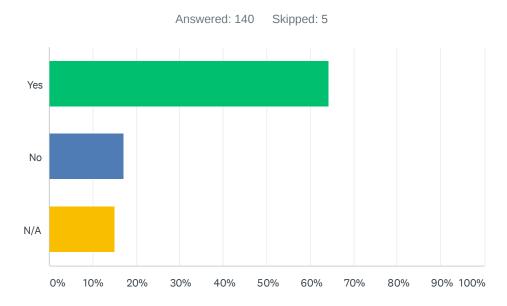

## Q12 Are you satisfied with transfer stations in our District?

| ANSWER CHOICES | RESPONSES |
|----------------|-----------|
| Yes            | 64.29% 90 |
| No             | 17.14% 24 |
| N/A            | 15.00% 21 |
| TOTAL          | 140       |