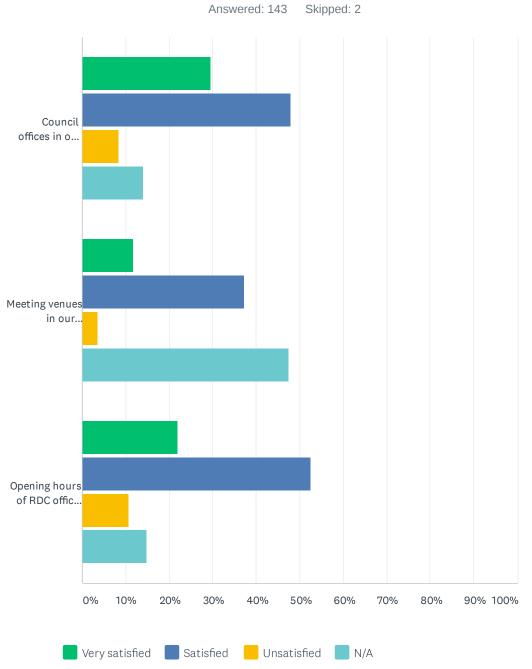

#### Q4 How satisfied are you with:

|                                                 | VERY SATISFIED | SATISFIED    | UNSATISFIED  | N/A          | TOTAL |
|-------------------------------------------------|----------------|--------------|--------------|--------------|-------|
| Council offices in our District?                | 29.58%<br>42   | 47.89%<br>68 | 8.45%<br>12  | 14.08%<br>20 | 142   |
| Meeting venues in our administration buildings? | 11.68%<br>16   | 37.23%<br>51 | 3.65%<br>5   | 47.45%<br>65 | 137   |
| Opening hours of RDC offices and libraries?     | 21.99%<br>31   | 52.48%<br>74 | 10.64%<br>15 | 14.89%<br>21 | 141   |