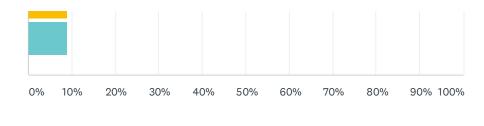

----------------------|-------------------|--------------|--------------|--------------|-------|
| The buildings in which RDC i-SITE visitor centres and RDC administration offices are located. | 18.92%<br>21      | 36.94%<br>41 | 11.71%<br>13 | 32.43%<br>36 | 111   |

# Q7 Have you made a resource consent application recently? - If yes, answer below, if not please continue to the next question. How satisfied are you with:



|                              | VERY SATISFIED | SATISFIED    | UNSATISFIED | N/A          | TOTAL |
|------------------------------|----------------|--------------|-------------|--------------|-------|
| The resource consent process | 7.69%<br>6     | 19.23%<br>15 | 6.41%<br>5  | 66.67%<br>52 | 78    |

## Q8 How satisfied are you with:



Very satisfied

Satisfied



Unsatisfied



#### Q9 How satisfied are you with:



|                                                           | VERY SATISFIED | SATISFIED    | UNSATISFIED  | N/A          | TOTAL |
|-----------------------------------------------------------|----------------|--------------|--------------|--------------|-------|
| The District's sealed roads (excluding state highways)?   | 13.77%<br>19   | 55.07%<br>76 | 27.54%<br>38 | 3.62%<br>5   | 138   |
| The District's unsealed roads (excluding state highways)? | 5.80%<br>8     | 50.72%<br>70 | 30.43%<br>42 | 13.04%<br>18 | 138   |
| Stormwater and flood protection?                          | 6.72%<br>9     | 54.48%<br>73 | 25.37%<br>34 | 13.43%<br>18 | 134   |

#### Q10 Do you feel RDC provides you with adequate opportunity to recycle?



| AN