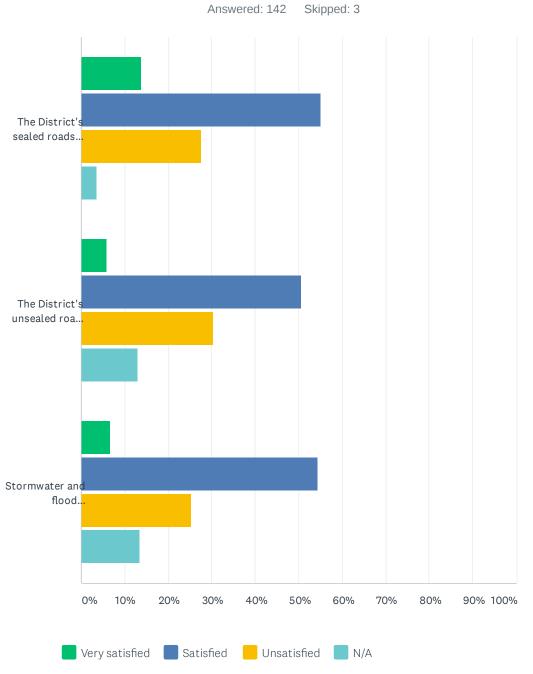

#### Q9 How satisfied are you with:

|                                                           | VERY SATISFIED | SATISFIED    | UNSATISFIED  | N/A          | TOTAL |
|-----------------------------------------------------------|----------------|--------------|--------------|--------------|-------|
| The District's sealed roads (excluding state highways)?   | 13.77%<br>19   | 55.07%<br>76 | 27.54%<br>38 | 3.62%<br>5   | 138   |
| The District's unsealed roads (excluding state highways)? | 5.80%<br>8     | 50.72%<br>70 | 30.43%<br>42 | 13.04%<br>18 | 138   |
| Stormwater and flood protection?                          | 6.72%<br>9     | 54.48%<br>73 | 25.37%<br>34 | 13.43%<br>18 | 134   |