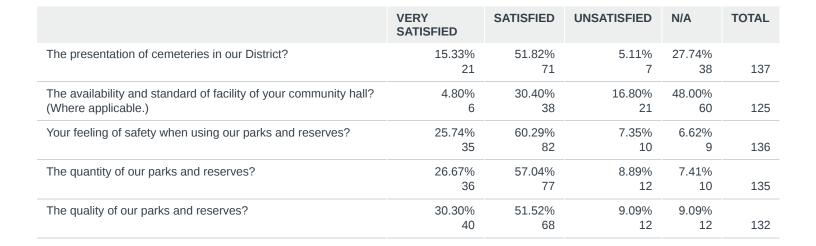

#### Q4 How satisfied are you with:

|                                                 | VERY SATISFIED | SATISFIED    | UNSATISFIED  | N/A          | TOTAL |
|-------------------------------------------------|----------------|--------------|--------------|--------------|-------|
| Council offices in our District?                | 29.58%<br>42   | 47.89%<br>68 | 8.45%<br>12  | 14.08%<br>20 | 142   |
| Meeting venues in our administration buildings? | 11.68%<br>16   | 37.23%<br>51 | 3.65%<br>5   | 47.45%<br>65 | 137   |
| Opening hours of RDC offices and libraries?     | 21.99%<br>31   | 52.48%<br>74 | 10.64%<br>15 | 14.89%<br>21 | 141   |