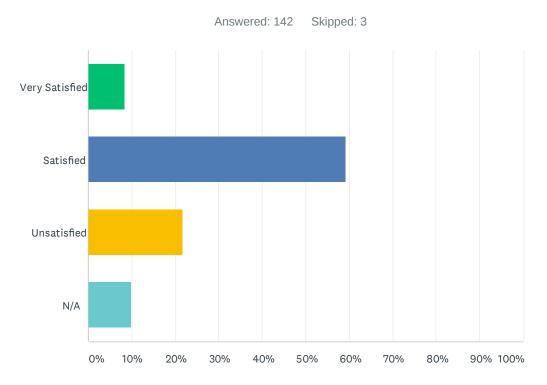

# Q2 RDC consults with the public when making decisions, for example when we consult on the Long Term Plan and Annual Plan. Do you feel you are adequately informed on consultation matters?

| ANSWER CHOICES | RESPONSES |     |
|----------------|-----------|-----|
| Very Satisfied | 8.45%     | 12  |
| Satisfied      | 59.15%    | 84  |
| Unsatisfied    | 21.83%    | 31  |
| N/A            | 9.86%     | 14  |
| TOTAL          |           | 142 |