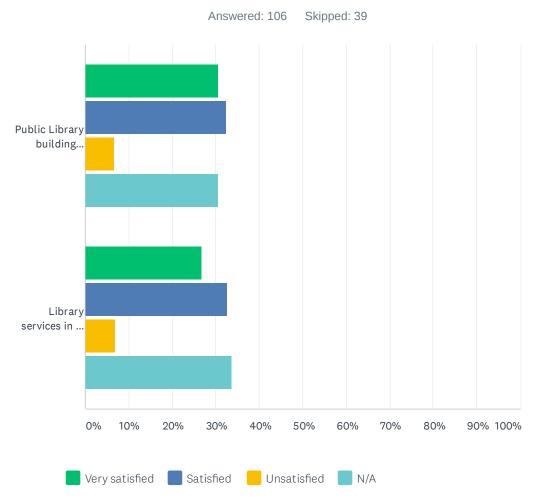

## Q5 Do you use the Library services in our district - If yes, answer below, if not please continue to the next question. How satisfied are you with:

|                                                     | VERY SATISFIED | SATISFIED    | UNSATISFIED | N/A          | TOTAL |
|-----------------------------------------------------|----------------|--------------|-------------|--------------|-------|
| Public Library building facilities in our District? | 30.48%<br>32   | 32.38%<br>34 | 6.67%<br>7  | 30.48%<br>32 | 105   |
| Library services in our District?                   | 26.73%<br>27   | 32.67%<br>33 | 6.93%<br>7  | 33.66%<br>34 | 101   |