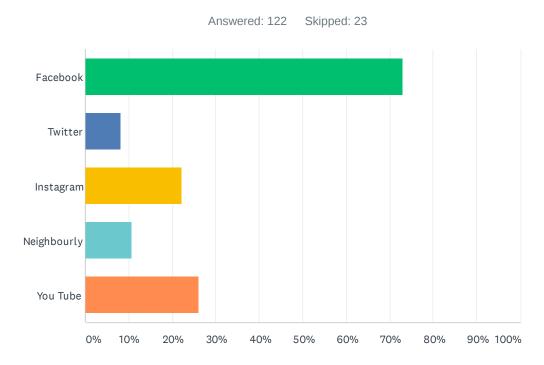

#### Q15 What social media platform(s) do you use?

| ANSWER CHOICES         | RESPONSES |    |
|------------------------|-----------|----|
| Facebook               | 72.95%    | 89 |
| Twitter                | 8.20%     | 10 |
| Instagram              | 22.13%    | 27 |
| Neighbourly            | 10.66%    | 13 |
| You Tube               | 26.23%    | 32 |
| Total Respondents: 122 |           |    |