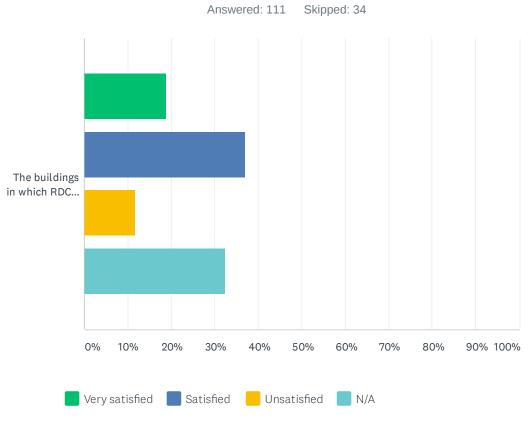

# Q6 Do you use the i-SITE visitor centres or RDC administration offices in our district - If yes, answer below, if not please continue to the next question. How satisfied are you with:

|                                                                                               | VERY<br>SATISFIED | SATISFIED    | UNSATISFIED  | N/A          | TOTAL |
|-----------------------------------------------------------------------------------------------|-------------------|--------------|--------------|--------------|-------|
| The buildings in which RDC i-SITE visitor centres and RDC administration offices are located. | 18.92%<br>21      | 36.94%<br>41 | 11.71%<br>13 | 32.43%<br>36 | 111   |