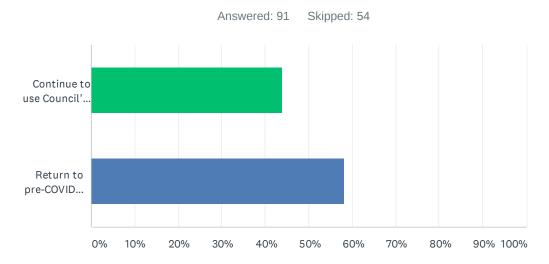

# Q18 Are you likely to continue to use Council's online services or return to pre-COVID practices?

| ANSWER CHOICES                            | RESPONSES |    |
|-------------------------------------------|-----------|----|
| Continue to use Council's online services | 43.96%    | 40 |
| Return to pre-COVID practises             | 58.24%    | 53 |
| Total Respondents: 91                     |           |    |