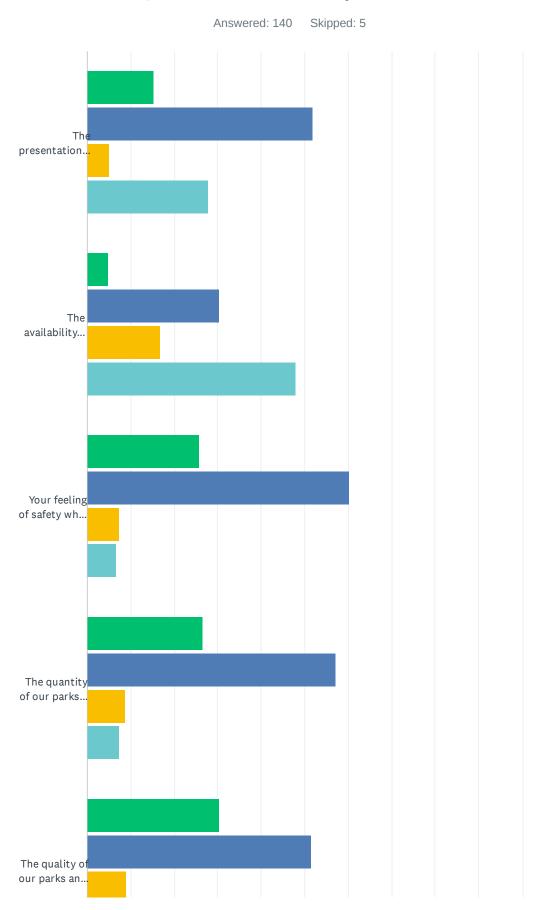

---------------------------------------------------|-------------------|--------------|--------------|--------------|-------|
| The buildings in which RDC i-SITE visitor centres and RDC administration offices are located. | 18.92%<br>21      | 36.94%<br>41 | 11.71%<br>13 | 32.43%<br>36 | 111   |

# Q7 Have you made a resource consent application recently? - If yes, answer below, if not please continue to the next question. How satisfied are you with:



|                              | VERY SATISFIED | SATISFIED    | UNSATISFIED | N/A          | TOTAL |
|------------------------------|----------------|--------------|-------------|--------------|-------|
| The resource consent process | 7.69%<br>6     | 19.23%<br>15 | 6.41%<br>5  | 66.67%<br>52 | 78    |

## Q8 How satisfied are you with:



Very satisfied

Satisfied



Unsatisfied



#### Q9 How satisfied are you with:



|                                                           | VERY SATISFIED | SATISFIED    | UNSATISFIED  | N/A          | TOTAL |
|-----------------------------------------------------------|----------------|--------------|--------------|--------------|-------|
| The District's sealed roads (excluding state highways)?   | 13.77%<br>19   | 55.07%<br>76 | 27.54%<br>38 | 3.62%<br>5   | 138   |
| The District's unsealed roads (excluding state highways)? | 5.80%<br>8     | 50.72%<br>70 | 30.43%<br>42 | 13.04%<br>18 | 138   |
| Stormwater and flood protection?                          | 6.72%<br>9     | 54.48%<br>73 | 25.37%<br>34 | 13.43%<br>18 | 134   |

#### Q10 Do you feel RDC provides you with adequate op