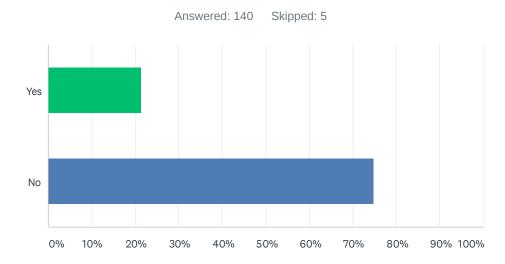

# Q3 Are you aware of the various ways Council engages with Maori? If yes, please list examples.

| ANSWER CHOICES | RESPONSES |     |
|----------------|-----------|-----|
| Yes            | 21.43%    | 30  |
| No             | 75.00%    | 105 |
| TOTAL          |           | 140 |