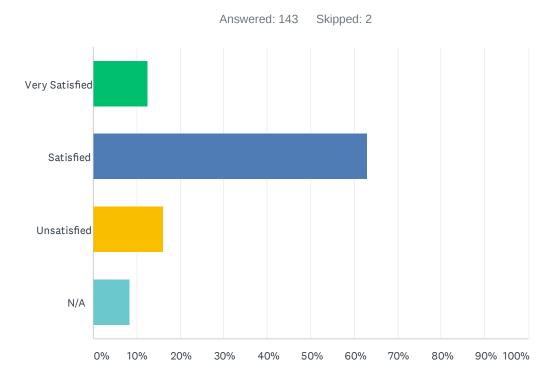

## Q1 How satisfied are you with RDC's overall leadership and performance?

| ANSWER CHOICES | RESPONSES |     |
|----------------|-----------|-----|
| Very Satisfied | 12.59%    | 18  |
| Satisfied      | 62.94%    | 90  |
| Unsatisfied    | 16.08%    | 23  |
| N/A            | 8.39%     | 12  |
| TOTAL          |           | 143 |