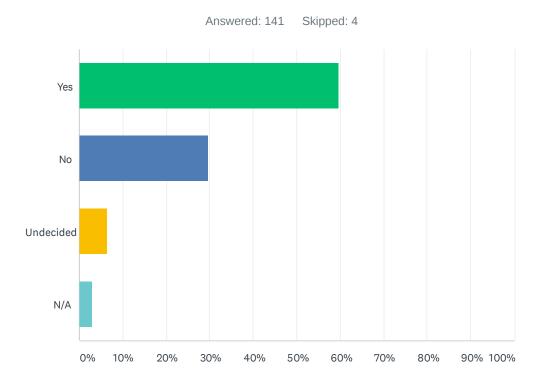

#### Q10 Do you feel RDC provides you with adequate opportunity to recycle?

| ANSWER CHOICES | RESPONSES |     |
|----------------|-----------|-----|
| Yes            | 59.57%    | 84  |
| No             | 29.79%    | 42  |
| Undecided      | 6.38%     | 9   |
| N/A            | 2.84%     | 4   |
| TOTAL          |           | 141 |