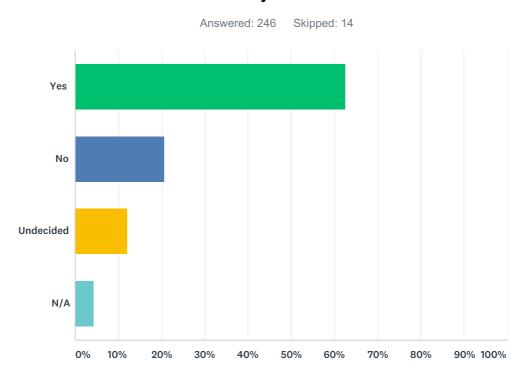

### Q10 Do you feel RDC provides you with adequate opportunity to recycle?

| ANSWER CHOICES | RESPONSES |     |
|----------------|-----------|-----|
| Yes            | 62.60%    | 154 |
| No             | 20.73%    | 51  |
| Undecided      | 12.20%    | 30  |
| N/A            | 4.47%     | 11  |
| TOTAL          |           | 246 |