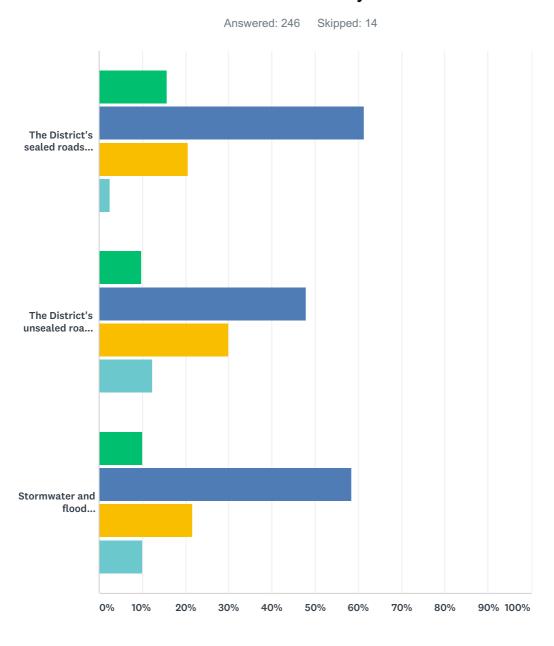

### Q9 How satisfied are you with:

|                                                           | VERY SATISFIED | SATISFIED     | UNSATISFIED  | N/A          | TOTAL |
|-----------------------------------------------------------|----------------|---------------|--------------|--------------|-------|
| The District's sealed roads (excluding state highways)?   | 15.64%<br>38   | 61.32%<br>149 | 20.58%<br>50 | 2.47%<br>6   | 243   |
| The District's unsealed roads (excluding state highways)? | 9.83%<br>23    | 47.86%<br>112 | 29.91%<br>70 | 12.39%<br>29 | 234   |
| Stormwater and flood protection?                          | 9.96%<br>23    | 58.44%<br>135 | 21.65%<br>50 | 9.96%<br>23  | 231   |