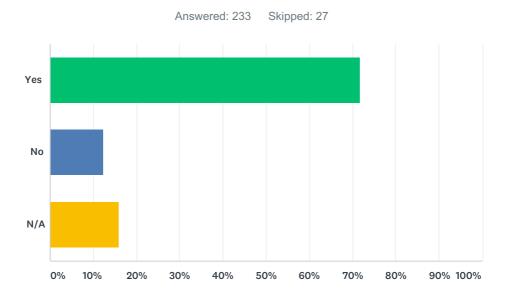

### Q12 Are you satisfied with transfer stations in our District?

| ANSWER CHOICES | RESPONSES |     |
|----------------|-----------|-----|
| Yes            | 71.67%    | 167 |
| No             | 12.45%    | 29  |
| N/A            | 15.88%    | 37  |
| TOTAL          |           | 233 |