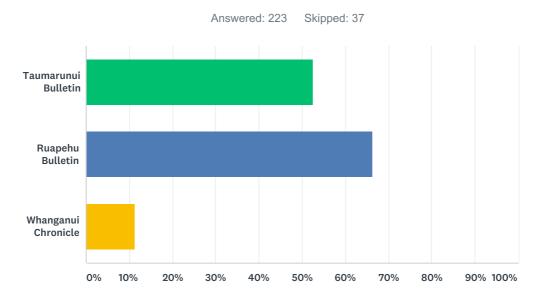

### Q16 What Ruapehu newspaper(s) do you read?

| ANSWER CHOICES         | RESPONSES |     |
|------------------------|-----------|-----|
| Taumarunui Bulletin    | 52.47%    | 117 |
| Ruapehu Bulletin       | 66.37%    | 148 |
| Whanganui Chronicle    | 11.21%    | 25  |
| Total Respondents: 223 |           |     |