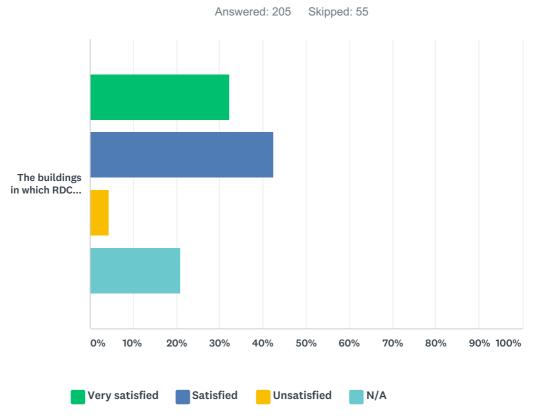

## Q6 Do you use the i-SITE visitor centres or RDC administration offices in our district - If yes, answer below, if not please continue to the next question. How satisfied are you with:

|                                                                                               | VERY<br>SATISFIED | SATISFIED    | UNSATISFIED | N/A          | TOTAL |
|-----------------------------------------------------------------------------------------------|-------------------|--------------|-------------|--------------|-------|
| The buildings in which RDC i-SITE visitor centres and RDC administration offices are located. | 32.20%<br>66      | 42.44%<br>87 | 4.39%<br>9  | 20.98%<br>43 | 205   |