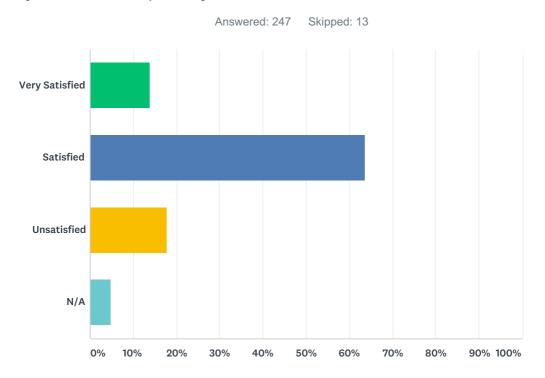

## Q2 RDC consults with the public when making decisions, for example when we consult on the Long Term Plan and Annual Plan. Do you feel you are adequately informed on consultation matters?

| ANSWER CHOICES | RESPONSES |     |
|----------------|-----------|-----|
| Very Satisfied | 13.77%    | 34  |
| Satisfied      | 63.56%    | 157 |
| Unsatisfied    | 17.81%    | 44  |
| N/A            | 4.86%     | 12  |
| TOTAL          |           | 247 |