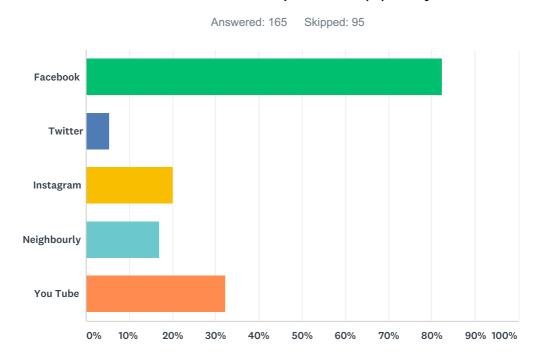

### Q15 What social media platform(s) do you use?

| ANSWER CHOICES         | RESPONSES |     |
|------------------------|-----------|-----|
| Facebook               | 82.42%    | 136 |
| Twitter                | 5.45%     | 9   |
| Instagram              | 20.00%    | 33  |
| Neighbourly            | 16.97%    | 28  |
| You Tube               | 32.12%    | 53  |
| Total Respondents: 165 |           |     |