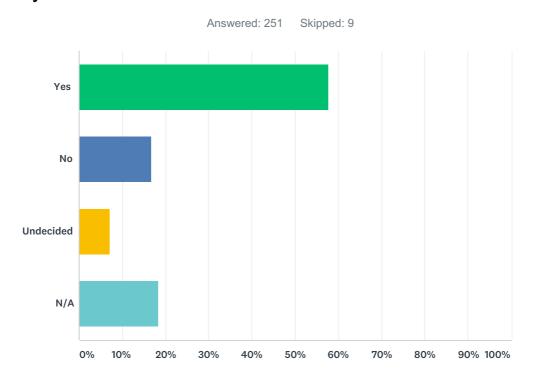

### Q11 Are you satisfied with rubbish collection services in our District?

| ANSWER CHOICES | RESPONSES |     |
|----------------|-----------|-----|
| Yes            | 57.77%    | 145 |
| No             | 16.73%    | 42  |
| Undecided      | 7.17%     | 18  |
| N/A            | 18.33%    | 46  |
| TOTAL          |           | 251 |