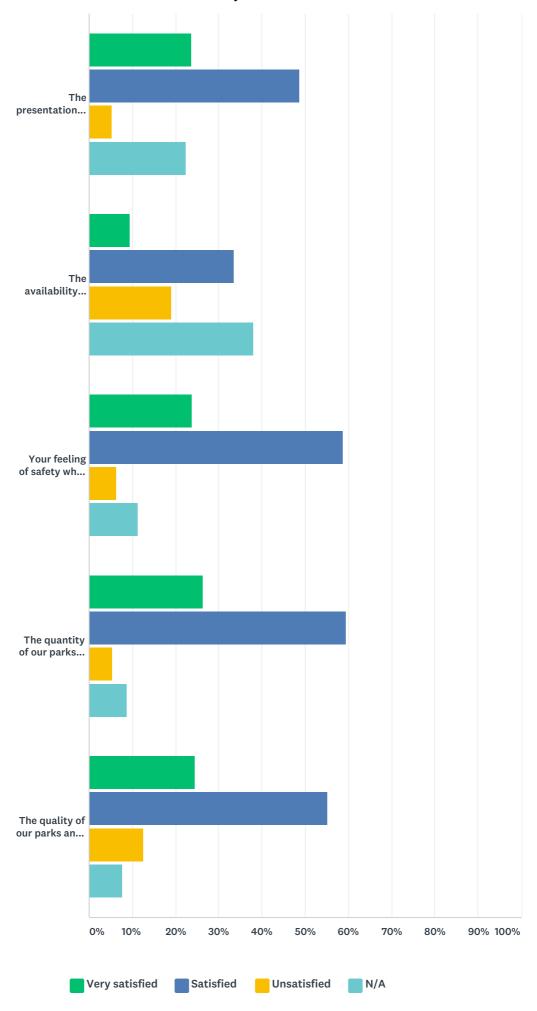

### Q8 How satisfied are you with:

Answered: 251 Skipped: 9

#### SurveyMonkey

|                                                                                       | VERY<br>SATISFIED | SATISFIED     | UNSATISFIED  | N/A          | TOTAL |
|---------------------------------------------------------------------------------------|-------------------|---------------|--------------|--------------|-------|
| The presentation of cemeteries in our District?                                       | 23.58%<br>58      | 48.78%<br>120 | 5.28%<br>13  | 22.36%<br>55 | 246   |
| The availability and standard of facility of your community hall? (Where applicable.) | 9.50%<br>21       | 33.48%<br>74  | 19.00%<br>42 | 38.01%<br>84 | 221   |
| Your feeling of safety when using our parks and reserves?                             | 23.75%<br>57      | 58.75%<br>141 | 6.25%<br>15  | 11.25%<br>27 | 240   |
| The quantity of our parks and reserves?                                               | 26.36%<br>63      | 59.41%<br>142 | 5.44%<br>13  | 8.79%<br>21  | 239   |
| The quality of our parks and reserves?                                                | 24.57%<br>57      | 55.17%<br>128 | 12.50%<br>29 | 7.76%<br>18  | 232   |