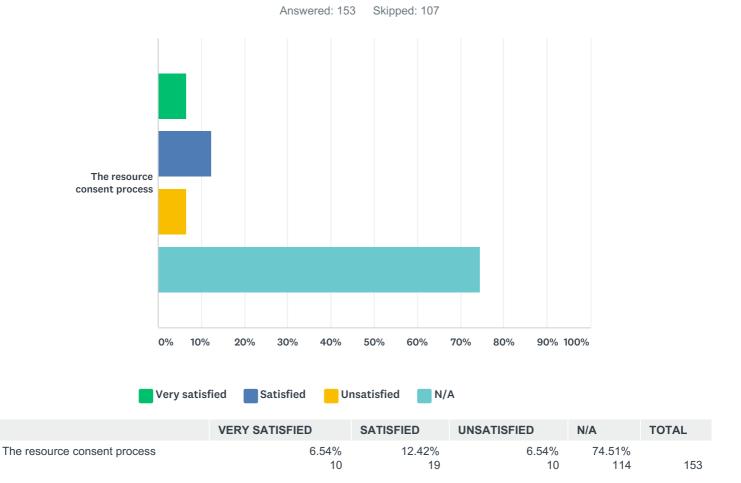

# Q7 Have you made a resource consent application recently? - If yes, answer below, if not please continue to the next question. How satisfied are you with: