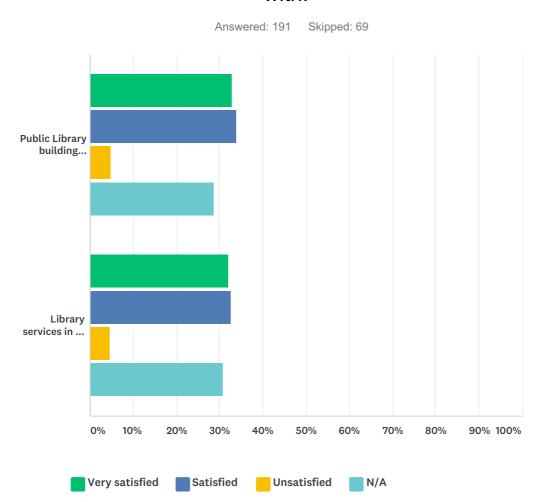

## Q5 Do you use the Library services in our district - If yes, answer below, if not please continue to the next question. How satisfied are you with:

|                                                     | VERY SATISFIED | SATISFIED    | UNSATISFIED | N/A          | TOTAL |
|-----------------------------------------------------|----------------|--------------|-------------|--------------|-------|
| Public Library building facilities in our District? | 32.80%<br>62   | 33.86%<br>64 | 4.76%<br>9  | 28.57%<br>54 | 189   |
| Library services in our District?                   | 32.00%<br>56   | 32.57%<br>57 | 4.57%<br>8  | 30.86%<br>54 | 175   |