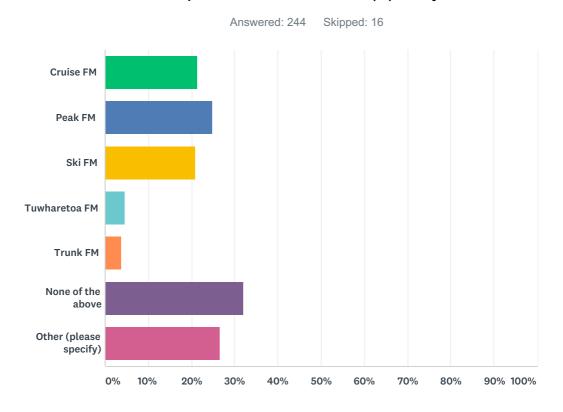

### Q14 What Ruapehu Radio station(s) do you listen to?

| ANSWER CHOICES         | RESPONSES |    |
|------------------------|-----------|----|
| Cruise FM              | 21.31%    | 52 |
| Peak FM                | 25.00%    | 61 |
| Ski FM                 | 20.90%    | 51 |
| Tuwharetoa FM          | 4.51%     | 11 |
| Trunk FM               | 3.69%     | 9  |
| None of the above      | 31.97%    | 78 |
| Other (please specify) | 26.64%    | 65 |
| Total Respondents: 244 |           |    |