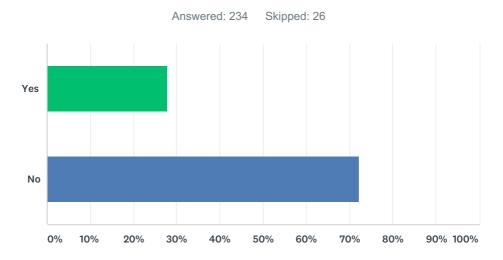

## Q3 Are you aware of the various ways Council engages with Maori? If yes, please list examples.

| ANSWER CHOICES | RESPONSES |     |
|----------------|-----------|-----|
| Yes            | 27.78%    | 65  |
| No             | 72.22%    | 169 |
| TOTAL          |           | 234 |