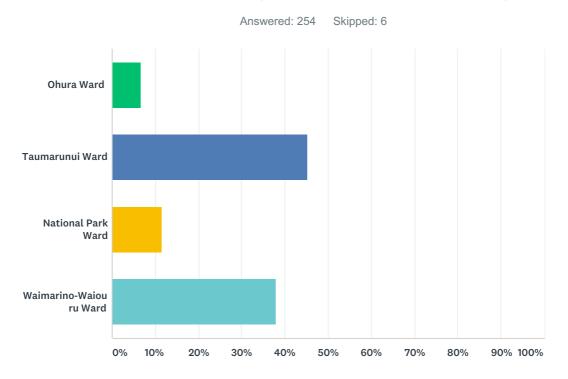

### Q13 What Ward do you live in or own property in?

| ANSWER CHOICES         | RESPONSES |     |
|------------------------|-----------|-----|
| Ohura Ward             | 6.69%     | 17  |
| Taumarunui Ward        | 45.28%    | 115 |
| National Park Ward     | 11.42%    | 29  |
| Waimarino-Waiouru Ward | 37.80%    | 96  |
| Total Respondents: 254 |           |     |