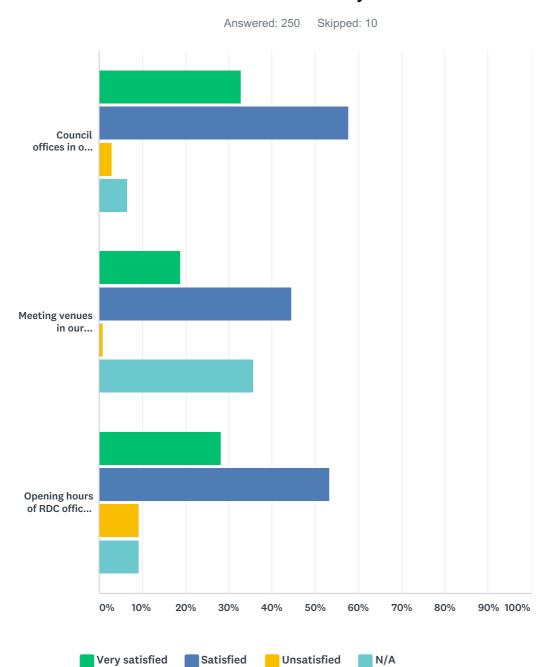

### Q4 How satisfied are you with:

|                                                 | VERY SATISFIED | SATISFIED     | UNSATISFIED | N/A          | TOTAL |
|-------------------------------------------------|----------------|---------------|-------------|--------------|-------|
| Council offices in our District?                | 32.79%<br>80   | 57.79%<br>141 | 2.87%<br>7  | 6.56%<br>16  | 244   |
| Meeting venues in our administration buildings? | 18.78%<br>43   | 44.54%<br>102 | 0.87%<br>2  | 35.81%<br>82 | 229   |
| Opening hours of RDC offices and libraries?     | 28.33%<br>68   | 53.33%<br>128 | 9.17%<br>22 | 9.17%<br>22  | 240   |