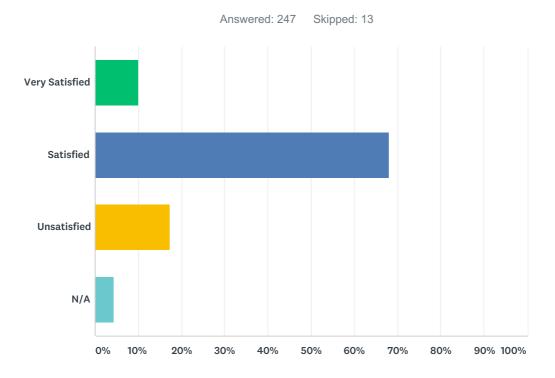

## Q1 How satisfied are you with RDC's overall leadership and performance?

| ANSWER CHOICES | RESPONSES |     |
|----------------|-----------|-----|
| Very Satisfied | 10.12%    | 25  |
| Satisfied      | 68.02%    | 168 |
| Unsatisfied    | 17.41%    | 43  |
| N/A            | 4.45%     | 11  |
| TOTAL          |           | 247 |